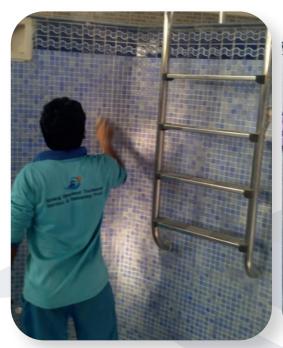

#### PORCELAIN CERAMIC MOSAIC TILE:

The internal finish is a hand applied mosaic tile finish, using epoxy grout to maximize in-use service life as well as providing the choice of a wide range of colours and styles.