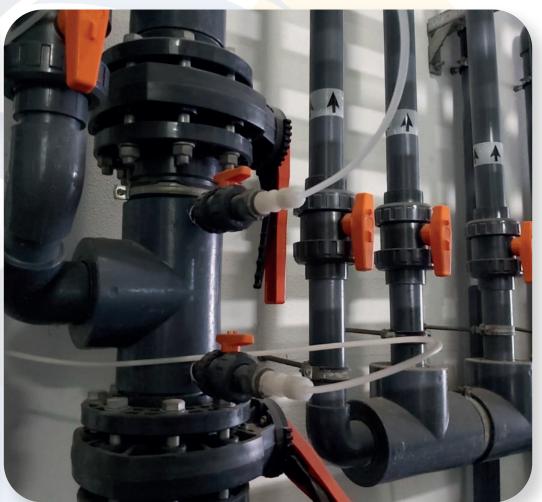

#### Automation

Actuated valves for automatant system hydraulics management

#### Interception

Ball and butterfly valves for efficent fluid handling

#### Dosage

Diaphragm and ball control valves far precise and efficient flow rate setting