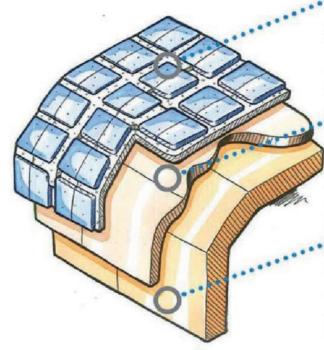

# PRE-FORMED COMPOSITE POOL SHELL STRUCTURE

It is the composite structure of the 3 materials working together which provides the unique properties of the absolute-pools Pre-formed pool shell.

#### PORCELAIN CERAMIC MOSAIC TILE:

The internal finish is a hand applied mosaic tile finish, using epoxy grout to maximize in-use service life as well as providing the choice of a wide range of colours and styles.

#### EPOXY LAMINATE:

The inner layer is a 2 part, reactive epoxy system. This proprietary system cures to form an Epoxy laminate which completely prevents exposure of the GRP to pool water and associated chemicals.

GRP (Glass Reinforced Plastic): The GRP outer body consists of spray applied, high performance resins reinforced with woven glass fibres.