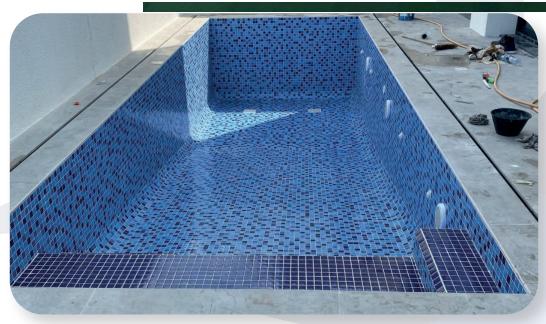

#### PORCELAIN CERAMIC MOSAIC TILE:

The internal finish is a hand applied mosaic tile finish, using epoxy grout to maximize in-use service life as well as providing the choice of a wide range of colours and styles.