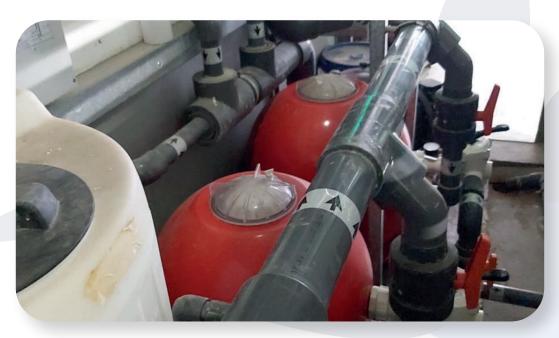

#### CONVEYANCE

### PVC-U and PVC-C systems

For conveying water in the recirculation process of th pool system

### Application