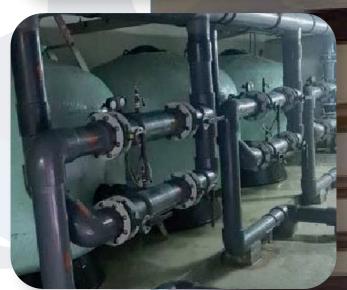

#### CONVEYANCE

### PVC-U and PVC-C systems

For conveying water in the recirculation process of th pool system

### Application

#### Swimming pool water

Safe and effective water conveyance is crucial for th smooth operation of pools. According to UNI 10637:2016, properly designed recirculation system is necessary t achieve effective homogenization of the pool water. specifies that pipes in type A and B pools (public pools should be sized to maintain pressure drops of less than 4 mm/m for intake sections and less than 70 mm/m fc outlet sections.