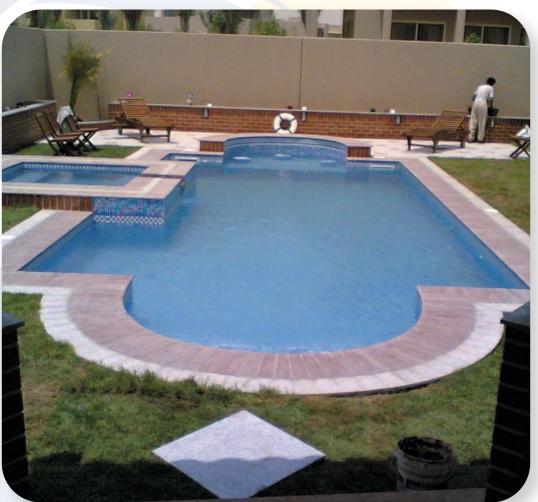

If you're looking for a unique pool experience, we also offer a variety of themed designs, including lake-style pools. This style, mastered by our pool builders, creates a stunning natural effect, featuring waterfalls and large rocks that enhance the beauty and ambiance of your space.