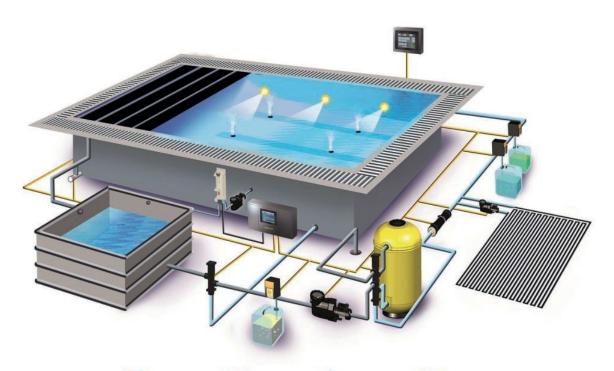

### Public and private swimming pools, Sports and Spa centres, Aquaparks

| WATER MANAGEMENT SYSTEM                                                   |    |
|---------------------------------------------------------------------------|----|
| Conveyance Interception Dosing                                            | 12 |
| AUTOMATION AND MEASUREMENT Drainage Showers Toilets                       | 16 |
| ANCILLARY SERVICES Drainage Showers Toilets                               | 22 |
| ENERGY EFFICIENCY Ventilation and Radiant Systems Heat and Water Recovery | 28 |