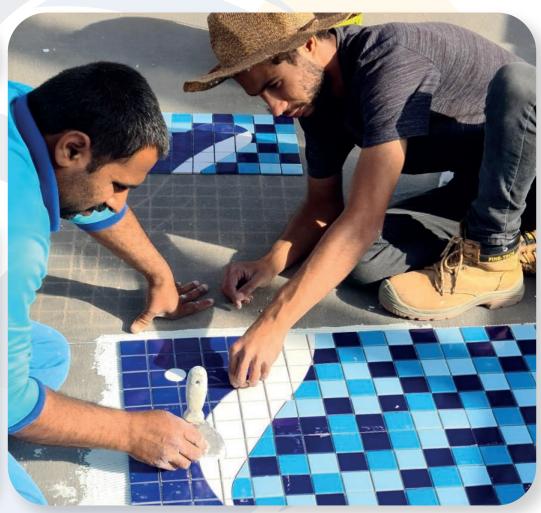

#### PORCELAIN CERAMIC MOSAIC TILE:

The internal finish is a hand applied mosaic tile finish, using epoxy grout to maximize in-use service life as well as providing the choice of a wide range of colours and styles.