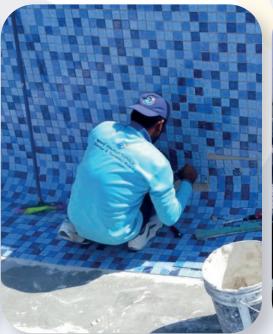

#### PORCELAIN CERAMIC MOSAIC TILE:

The internal finish is a hand applied mosaic tile finish, using epoxy grout to maximize in-use service life as well as providing the choice of a wide range of colours and styles.