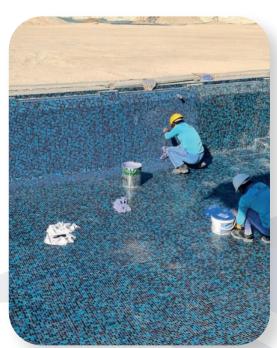

# PRE-FORMED COMPOSITE POOL SHELL STRUCTURE

It is the composite structure of the 3 materials working together which provides the unique properties of the absolute-pools Pre-formed pool shell.

#### PORCELAIN CERAMIC MOSAIC TILE:

The internal finish is a hand applied mosaic tile finish, using epoxy grout to maximize in-use service life as well as providing the choice of a wide range of colours and styles.