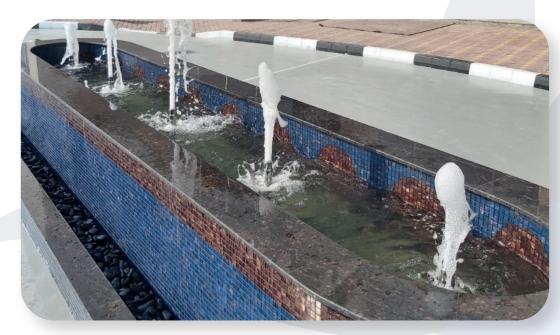

a wide range of colours and styles.

#### EPOXY LAMINATE:

The inner layer is a 2 part, reactive epoxy system. This proprietary system cures to form an Epoxy laminate which completely prevents exposure of the GRP to pool water and associated chemicals.

GRP (Glass Reinforced Plastic): The GRP outer body consists of spray applied, high performance resins reinforced with woven glass fibres.





# ATRIUM ARCHITECTURAL & ENGINEERING CONSULTANCY



CLINET/MR. ISMAIL ALNSHASH





# MASAFI CLUB





# SHK/RASHID AL NUAIMI





### SHK/MOHAMED KHALIFA ALMULLA





### SHK/HAMED ALMIGRN





### SAUNA ROOM AND WOOD WORK





### SAUNA ROOM AND WOOD WORK





### SAUNA ROOM AND WOOD WORK





# STEAM ROOM WORK





# SHK/MOHAMED BIN ALI





# SHK/MOHAMED BIN ALI





# SHK/MOHAMED BIN ALI

















































Shk/ Rashid bin mohamd bin ali





## **CREATIVE EXPRESSION**





# SHK/MAGED ALSHAMSY













# CONSTRUCTION SITE





# CONSTRUCTION SITE









## **CONSTRUCTION SITE**









### **BUILDING WORLD-CLASS**

SWIMMING SPACES





## Pipe Line Installation Series





## Building Your Oasis - Check

Out Our Latest Work!





## On-Site Work Performed

















# Fakhry Engineering Cons.





Evolving Pool Standards: Safer & Smarter Designs





### Ultrasonic swimming pool inspection







## Plumbing works









### From Proposal to Construction

AMWAJ ALMOHEET is a leading company in fluid management and conveyance. AMWAJ ALMOHEET has a specialist team that support designers, contractors, and contractors by offering:

**I Con