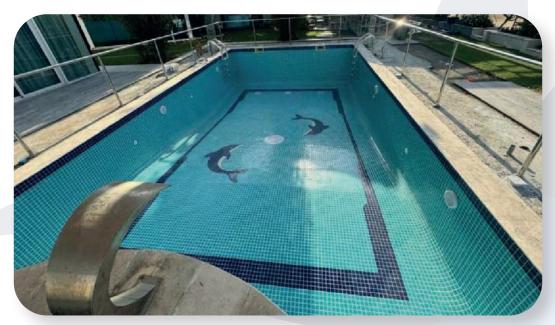

#### PORCELAIN CERAMIC MOSAIC TILE:

The internal finish is a hand applied mosaic tile finish, using epoxy grout to maximize in-use service life as well as providing the choice of a wide range of colours and styles.