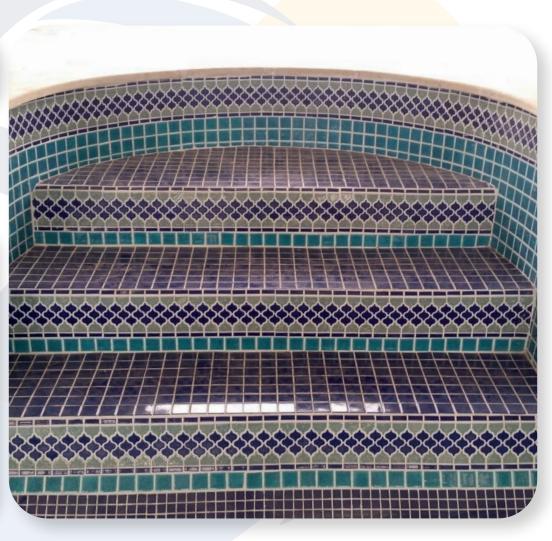

pools Pre-formed pool shell.

#### PORCELAIN CERAMIC MOSAIC TILE:

The internal finish is a hand applied mosaic tile finish, using epoxy grout to maximize in-use service life as well as providing the choice of a wide range of colours and styles.

#### EPOXY LAMINATE:

The inner layer is a 2 part, reactive epoxy system. This proprietary system cures to form an Epoxy laminate which completely prevents exposure of the GRP to pool water and associated chemicals.

GRP (Glass Reinforced Plastic): The GRP outer body consists of spray applied, high performance resins reinforced with woven glass fibres.





# ATRIUM ARCHITECTURAL & ENGINEERING CONSULTANCY



CLINET/MR. ISMAIL ALNSHASH





# MASAFI CLUB





# SHK/RASHID AL NUAIMI





### SHK/MOHAMED KHALIFA ALMULLA





### SHK/HAMED ALMIGRN





### SAUNA ROOM AND WOOD WORK





### SAUNA ROOM AND WOOD WORK





### SAUNA ROOM AND WOOD WORK





# STEAM ROOM WORK





# SHK/MOHAMED BIN ALI





# SHK/MOHAMED BIN ALI





# SHK/MOHAMED BIN ALI

















































Shk/ Rashid bin mohamd bin ali





## **CREATIVE EXPRESSION**





# SHK/MAGED ALSHAMSY













# CONSTRUCTION SITE





# CONSTRUCTION SITE









## **CONSTRUCTION SITE**









### **BUILDING WORLD-CLASS**

SWIMMING SPACES





## Pipe Line Installation Series





## Building Your Oasis - Check

Out Our Latest Work!





## On-Site Work Performed

















# Fakhry Engineering Cons.





Evolving Pool Standards: Safer & Smarter Designs





### Ultrasonic swimming pool inspection







## Plumbing works









### From