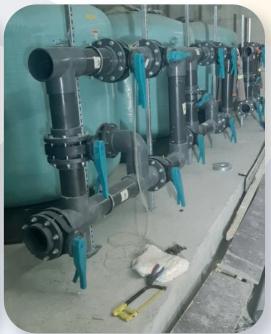

#### CONVEYANCE

### PVC-U and PVC-C systems

For conveying water in the recirculation process of th pool system

### Application

#### Swimming pool water

Safe and effective water conveyance is crucial for th smooth operation of pools. According to UNI 10637:2016, properly designed recirculation system is necessary t achieve effective homogenization of the pool water. specifies that pipes in type A and B pools (public pools should be sized to maintain pressure drops of less than 4 mm/m for intake sections and less than 70 mm/m fc outlet sections.

These guidelines can also be applied to type C and D pools (therapeutic and private pools) to ensure optimal water quality and hygiene. Utilizing a PVC-U piping and connection system allows for proper management of chlorinated water at room temperature.