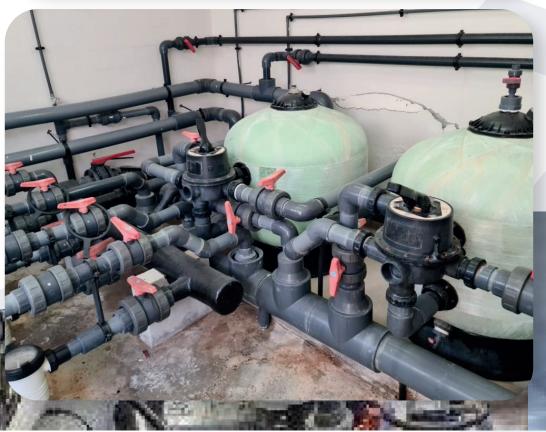

#### CONVEYANCE

### PVC-U and PVC-C systems

For conveying water in the recirculation process of th pool system

### Application

#### Swimming pool water

Safe and effective water conveyance is crucial for th smooth operation of pools. According to UNI 10637:2016, properly designed recirculation system is necessary t achieve effective homogenization of the pool water. specifies that pipes in type A and B pools (public pools should be sized to maintain pressure drops of less than 4 mm/m for intake sections and less than 70 mm/m fc outlet sections.