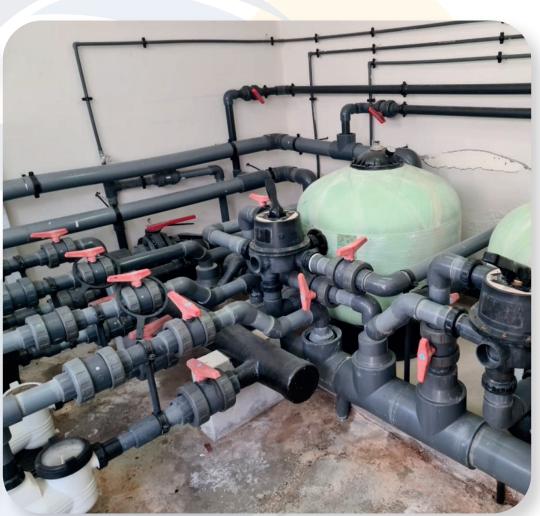

#### CONVEYANCE

### PVC-U and PVC-C systems

For conveying water in the recirculation process of th pool system

### Application

#### Swimming pool water

Safe and effective water conveyance is crucial for th smooth operation of pools. According to UNI 10637:2016, properly designed recirculation system is necessary t achieve effective homogenization of the pool water. specifies that pipes in type A and B pools (public pools should be sized to maintain pressure drops of less than 4 mm/m for intake sections and less than 70 mm/m fc outlet sections.

These guidelines can also be applied to type C and D pools (therapeutic and private pools) to ensure optimal water quality and hygiene. Utilizing a PVC-U piping and connection system allows for proper management of chlorinated water at room temperature.