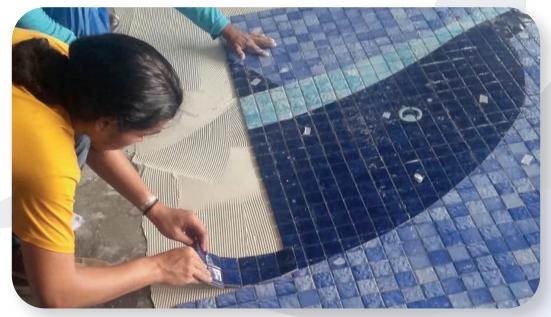

#### PORCELAIN CERAMIC MOSAIC TILE:

The internal finish is a hand applied mosaic tile finish, using epoxy grout to maximize in-use service life as well as providing the choice of a wide range of colours and styles.

# CONSTRUCTION SITE

## **CONSTRUCTION SITE**