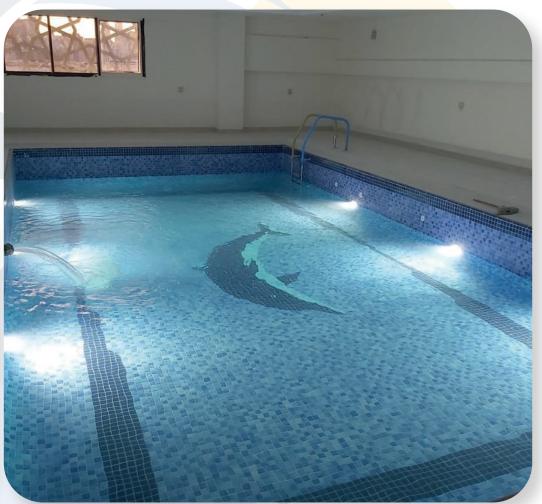

If you're looking for a unique pool experience, we also offer a variety of themed designs, including lake-style pools. This style, mastered by our pool builders, creates a stunning natural effect, featuring waterfalls and large rocks that enhance the beauty and ambiance of your space.