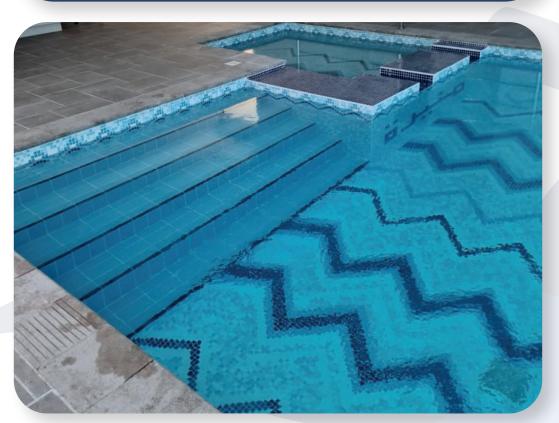

If you're looking for a unique pool experience, we also offer a variety of themed designs, including lake-style pools. This style, mastered by our pool builders, creates a stunning natural effect, featuring waterfalls and large rocks that enhance the beauty and ambiance of your space.