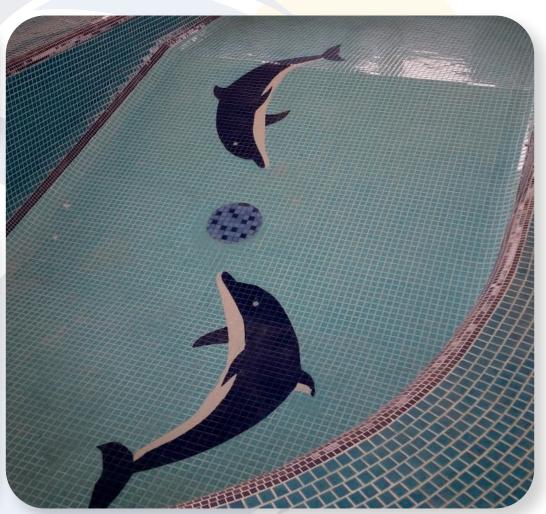

#### PORCELAIN CERAMIC MOSAIC TILE:

The internal finish is a hand applied mosaic tile finish, using epoxy grout to maximize in-use service life as well as providing the choice of a wide range of colours and styles.