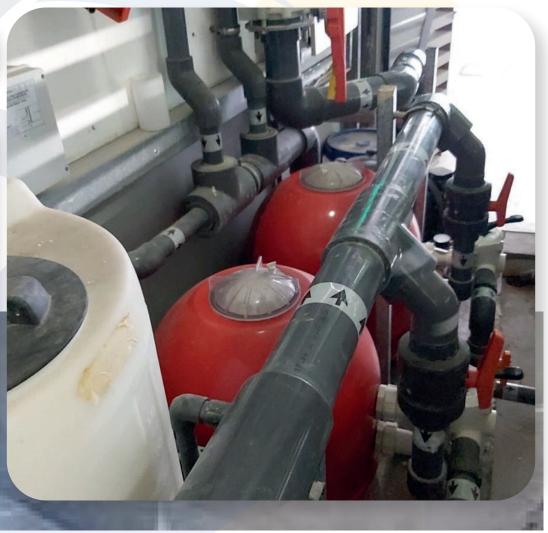

#### CONVEYANCE

### PVC-U and PVC-C systems

For conveying water in the recirculation process of th pool system